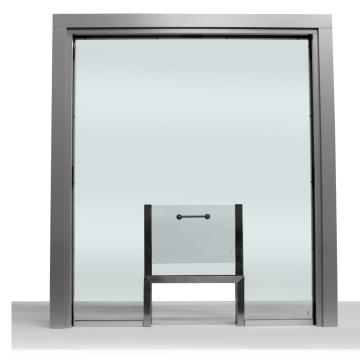

## VERTICAL SLIDER

## **PRODUCT DESCRIPTION**

Reliable bullet resistant protection with personable face-to-face interactions are perfect for providing your employees the confidence to safely serve customers. This transaction window features a vertical sliding glass opening for easy transactions with customers.