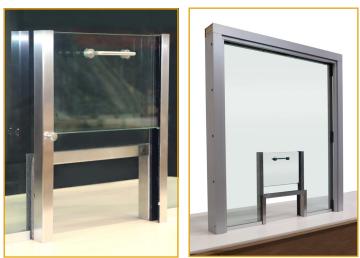

## VERTICAL SLIDER

## **PRODUCT DESCRIPTION**

Reliable bullet resistant protection with personable face-to-face interactions are perfect for providing your employees the confidence to safely serve customers. This transaction window features a vertical sliding glass opening for easy transactions with customers.

## **FEATURES**

- Ballistic Levels 1-8
- UL752 Bullet Resistant 6063 Aluminum Frame \*UL752 Bullet Resistant Wood Frame Options
- UL752 Bullet Resistant Glasing
- Spring Pin for easy open/shut
- Easy lift handle
- Stainless Steel, Solid Surface, or PLAM counter
- Natural voice transmission
- Ships fully assembled and ready to install