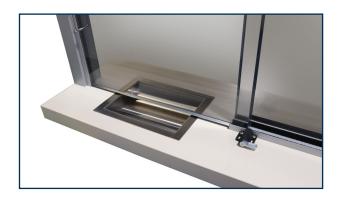

## **FEATURES**

- Ballistic Levels 1-8
- UL752 Bullet Resistant 6063 Aluminum Frame
- UL752 Bullet Resistant Glasing
- Stainless Steel, Solid Surface, or PLAM counter
- Stainless Steel deal tray
- Natural voice transmission
- Ships fully assembled and ready to install