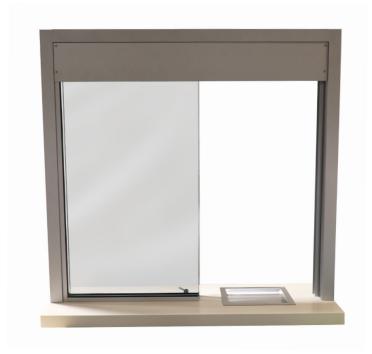

## PRODUCT DESCRIPTION

Reliable bullet resistant protection with personable face-to-face interactions are perfect for providing your employees the confidence to safely serve customers. This transaction window features a sliding glass opening for easy transactions with customers.

## **FEATURES**

- Ballistic Levels 1-8
- UL752 Bullet Resistant 6063 Aluminum Frame
- UL752 Bullet Resistant Glasing
- Stainless Steel, Solid Surface, or PLAM counter
- Stainless Steel deal tray
- Natural voice transmission
- Ships fully assembled and ready to install