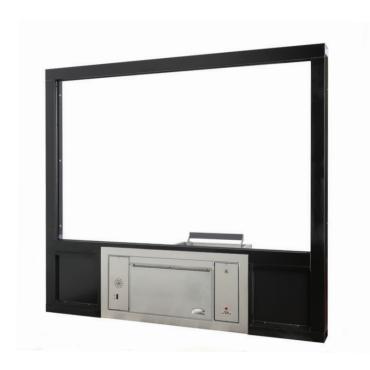

### **PRODUCT DESCRIPTION**

Reliable bullet resistant protection with personable face-to-face interactions are perfect for providing your employees the confidence to safely serve customers. This pass-thru transaction window features a bullet resistant pharmacy drawer and optional nighttime drop slot option.

#### **FEATURES**

- Ballistic Glazing Levels 1, 2, or 3
- UL752 Level 1 Bullet Resistant Drawer
- Weather Resistant and sealed
- Dark bronze or clear anodized aluminum
- Corrosion Resistant adodized aluminum & #304-#3 finish stainless steel
- Security Locking System
- Hurricane Impact Glass
- Maximum Security hook-bolt lock
- Automatic locking of transfer unit when closed
- Manual Drawer