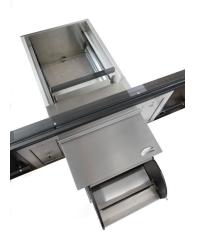

### **PRODUCT DESCRIPTION**

Reliable bullet resistant protection with personable face-to-face interactions are perfect for providing your employees the confidence to safely serve customers. This pass-thru transaction window features a bullet resistant pharmacy drawer and optional nighttime drop slot option.

#### **FEATURES**

- Ballistic Glazing Levels 1, 2, or 3
- UL752 Level 1 Bullet Resistant Drawer
- Weather Resistant and sealed
- Dark bronze or clear anodized aluminum
- Corrosion Resistant adodized aluminum & #304-#3 finish stainless steel
- Security Locking System
- Hurricane Impact Glass
- Maximum Security hook-bolt lock
- Automatic locking of transfer unit when closed
- Manual Drawer