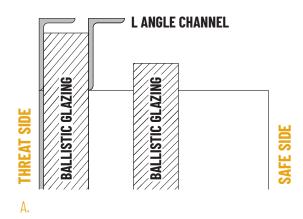

## **FEATURES**

- Ballistic Levels 1-8
- UL752 Bullet Resistant 6063 Aluminum Frame
- UL752 Bullet Resistant Glasing
- Stainless Steel, Solid Surface, or PLAM counter
- Stainless Steel deal tray
- Natural voice transmission