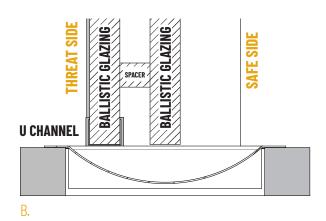

## **FEATURES**

- Ballistic Levels 1-8
- UL752 Bullet Resistant 6063 Aluminum Frame
- UL752 Bullet Resistant Glasing
- Stainless Steel, Solid Surface, or PLAM counter
- Stainless Steel deal tray
- Natural voice transmission