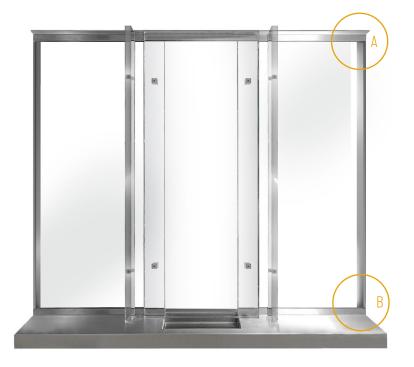

## BAFFLE STYLE

## PRODUCT DESCRIPTION

Reliable bullet resistant protection with personable face-to-face interactions are perfect for providing your employees the confidence to safely serve customers. This transaction window features staggered bullet resistant glass with secure airways to allow for natural voice transmission.