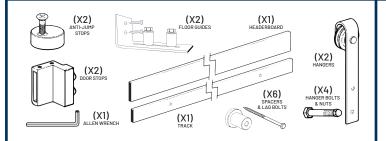

## TOOLS/HARDWARE NEEDED

LEVEL TAPE MEASURE PENCIL STUD FINDER DRILL 5/8" DRILL BIT 13MM OR 1/2" SOCKET 13MM OR 1/2" WRENCH 16MM OR 5/8" SOCKET 17MM OR 11/16" SOCKET

#2 PHILLIPS SCREWDRIVER HEADERBOARD MOUNTING HARDWARE LOCK PLATE MOUNTING HARDWARE

\*Mounting hardware not included.

- 1. Slide the door stops onto the track. Do not fasten.
- 2. Install the track onto the header using the pre-drilled holes.
- 3. Identify the short side of the track for the locking mechanism.