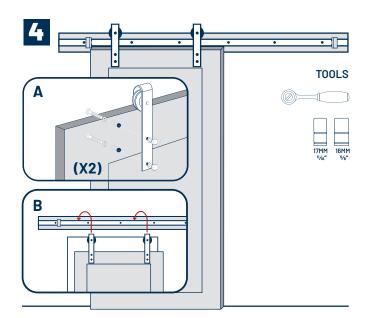

- 1. Mount hangers to door. Ensure the locking mechanism is facing the correct direction.
- 2. Lift door onto the track. Team lift strongly advised.

- 1. Mount floor guides to wall. (See A)
  - a. Install the first guide. Ensure the door remains in the first guide in both the open and closed door positions.
  - b. Install the second guide 24" 36" from the first guide.
- 2. Adjust the floor guide rollers so they are flush to the door. (See B)