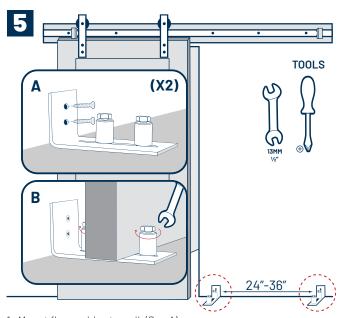

- 1. Mount hangers to door. Ensure the locking mechanism is facing the correct direction.
- 2. Lift door onto the track. Team lift strongly advised.

- 1. Mount floor guides to wall. (See A)
  - a. Install the first guide. Ensure the door remains in the first guide in both the open and closed door positions.
  - b. Install the second guide 24" 36" from the first guide.
- 2. Adjust the floor guide rollers so they are flush to the door. (See B)