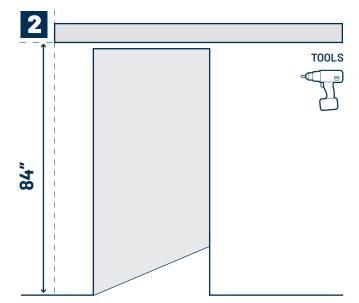

- 1. Measure and mark 84" up from floor.
- 2. Find and mark stud locations along line.
- 3. Using a level, mark an 8' line at 84".

- 1. Align lower corner of headerboard with landing point and level line.
- 2. Securely mount your headerboard.