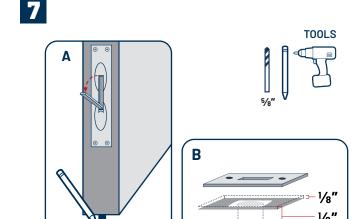

- 1. Close the barn door and lower the locking mechanism latch. (See A)
- 2. Mark the floor bolt location. (See A)
- 3. Install the lock plate over the marked location. (See B)
- 4. Using a % drill bit, drill a 1/2 depth into the floor for the floor bolt. (1/6 mortise optional)