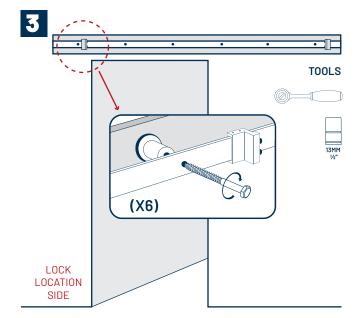

\*Mounting hardware not included.

- 1. Slide the door stops onto the track. Do not fasten.
- 2. Install the track onto the header using the pre-drilled holes.
- 3. Identify the short side of the track for the locking mechanism.