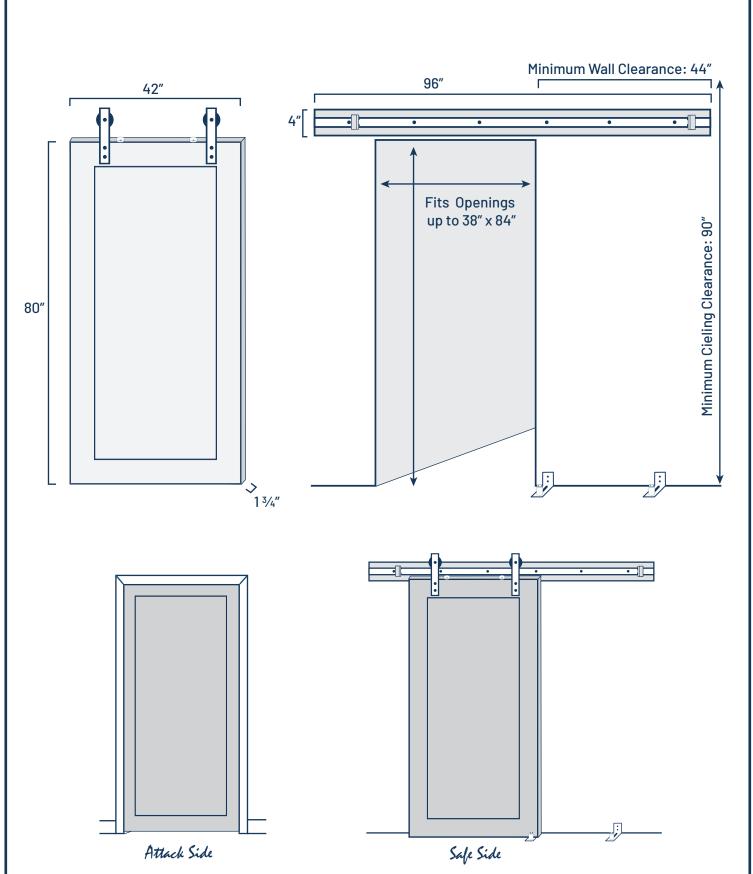

- 1. Measure and mark 84" up from floor.
- 2. Find and mark stud locations along line.
- 3. Using a level, mark an 8' line at 84".

- 1. Align lower corner of headerboard with landing point and level line.
- 2. Securely mount your headerboard.

\*Mounting hardware not included.

- 1. Slide the door stops onto the track. Do not fasten.
- 2. Install the track onto the header using the pre-drilled holes.
- 3. Identify the short side of the track for the locking mechanism.

- 1. Mount hangers to door. Ensure the locking mechanism is facing the correct direction.
- 2. Lift door onto the track. Team lift strongly advised.

- 1. Mount floor guides to wall. (See A)
  - a. Install the first guide. Ensure the door remains in the first guide in both the open and closed door positions.
  - b. Install the second guide 24" 36" from the first guide.
- 2. Adjust the floor guide rollers so they are flush to the door. (See B)

- Close the barn door and ensure the door remains in the first floor guide. Slide the door stop against the hanger. Tighten. (See A)
- 2. Open the barn door ensuring the door is positioned within both floor guides. Slide the door stop against the hanger. Tighten. (See A)
- 3. Install anti-jump stops, spaced evenly apart. (See B)

- 1. Close the barn door and lower the locking mechanism latch. (See A)
- 2. Mark the floor bolt location. (See A)
- 3. Install the lock plate over the marked location. (See B)
- 4. Using a % drill bit, drill a 1/2 depth into the floor for the floor bolt. (1/6 mortise optional)