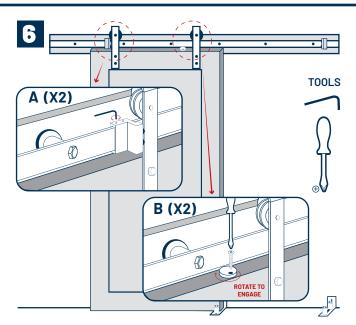

- Close the barn door and ensure the door remains in the first floor guide. Slide the door stop against the hanger. Tighten. (See A)
- 2. Open the barn door ensuring the door is positioned within both floor guides. Slide the door stop against the hanger. Tighten. (See A)
- 3. Install anti-jump stops, spaced evenly apart. (See B)