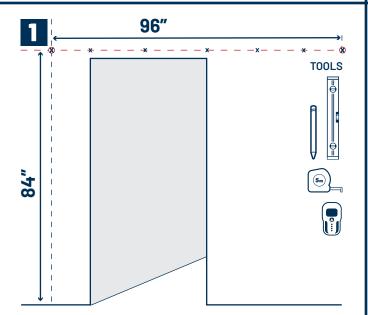

- 1. Measure and mark 84" up from floor.
- 2. Find and mark stud locations along line.
- 3. Using a level, mark an 8' line at 84".

- 1. Align lower corner of headerboard with landing point and level line.
- 2. Securely mount your headerboard.